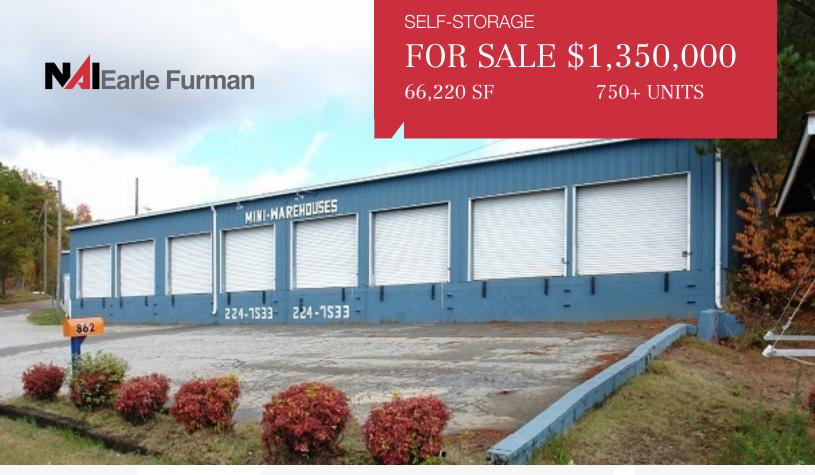

## 862 Highway 28 Bypass

Anderson, South Carolina 29625

## **Property Highlights**

- First mini warehouse in South Carolina
- Well established Self-Storage Business
- · Apartment on site
- Huge upside potential
- Adjacent to Anderson County Club Golf Course
- Frontage on 28 Bypass and Lewis St.
- Approximately 560' combined frontage
- Approximately 70,000+ SF under roof
- Sitelink financials available upon request
- Possible owner financing available
- Fully lighted property
- Electronic gated entrance
- On site manager
- Owner operated
- Over 750+ units

| OFFERING SUMMARY     |                |  |
|----------------------|----------------|--|
| Sale Price           | \$1,350,000.00 |  |
| Lot Size             | 4.84 Acres     |  |
| <b>Building Size</b> | 66,220 SF      |  |